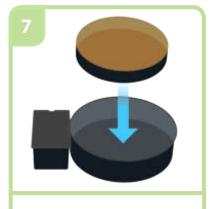

# **AQUAplate Circle set up Instructions**

Assemble and connect your reservoir, tray and AQUAvalve (supplied separately).

Fill your reservoir (supplied separately). Do not switch on.

Seat blue foam pad in the base of the mesh pot