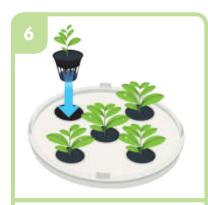

Slot your plant into the black neoprene collar.

Fit black neoprene collar into mesh pot. Rooted plant plugs may also be used

Place the mesh pot in the AQUAplate

Position tray so it is level. Insert PotSock, gold face up

Place the AQUAplate in your tray

Turn on your system