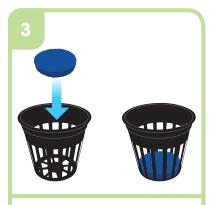

# **AQUAplate Circle set up Instructions**

Assemble and connect your reservoir, tray and AQUAvalve (supplied separately).

Fill your reservoir (supplied separately). Do not switch on.

Seat blue foam pad in the base of the mesh pot

Slot your plant into the black neoprene collar.

Fit black neoprene collar into mesh pot. Rooted plant plugs may also be used

Place the mesh pot in the AQUAplate

Position tray so it is level. Insert PotSock, gold face up