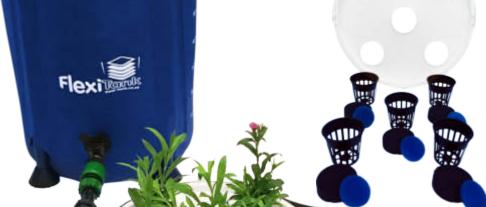

## **Kit Contents:**

- 1x AQUAplate Circle
- 1x PotSock Round
- 5x Mesh Pots
- 5x Neoprene Collars
- 5x Foam Discs

Strong, healthy plants on a plate!

- Grow free from substrate
- Direct root access to nutrient rich water
- Adapt your AutoPot
  Watering System for
  aero/hydroponic growing

# **AQUAplate Circle set up Instructions**

Assemble and connect your reservoir, tray and AQUAvalve (supplied separately).

Fill your reservoir (supplied separately). Do not switch on.

Seat blue foam pad in the base of the mesh pot

Slot your plant into the black neoprene collar.

Fit black neoprene collar into mesh pot. Rooted plant plugs may also be used

Place the mesh pot in the AQUAplate

Position tray so it is level. Insert PotSock, gold face up