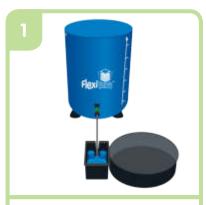

# **AQUAplate Circle set up Instructions**

Assemble and connect your reservoir, tray and AQUAvalve (supplied separately).

Fill your reservoir (supplied separately). Do not switch on.

Seat blue foam pad in the base of the mesh pot