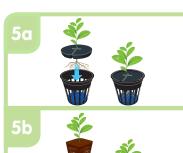

# **AQUAplate Circle set up Instructions**

Assemble and connect your reservoir, tray and AQUAvalve (supplied separately).

Fill your reservoir (supplied separately). Do not switch on.

Seat blue foam pad in the base of the mesh pot

Slot your plant into the black neoprene collar.

Fit black neoprene collar into mesh pot. Rooted plant plugs may also be used

Place the mesh pot in the AQUAplate

Position tray so it is level. Insert PotSock, gold face up