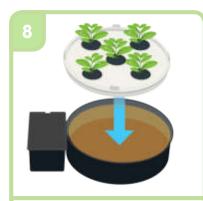

Round
- 5x Mesh Pots
- 5x Neoprene Collars
- 5x Foam Discs

Strong, healthy plants on a plate!

- Grow free from substrate
- Direct root access to nutrient rich water
- Adapt your AutoPot
  Watering System for
  aero/hydroponic growing



Circle Kit



Includes a PotSock Round for superior root control

www.outopot.co.uk

# **AQUAplate Circle set up Instructions**





Assemble and connect your reservoir, tray and AQUAvalve (supplied separately).



Fill your reservoir (supplied separately). Do not switch on.



Seat blue foam pad in the base of the mesh pot





Slot your plant into the black neoprene collar.



Fit black neoprene collar into mesh pot. Rooted plant plugs may also be used



Place the mesh pot in the AQUAplate



Position tray so it is level. Insert PotSock, gold face up



Place the AQUAplate in your tray



Turn on your system

#### Tip 1

We recommend a target water temperature of 64-68°F / 18-20°C

### Tip 2

Plants grown without substrate need lower doses of nutrient. Start at half strength and gradually increase.

#### Tip 3

Add an Airstone to the tray for even greater growth acceleration!