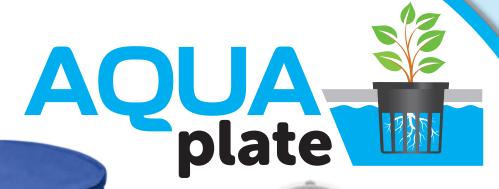

## **Kit Contents:**

- 1x AQUAplate Circle
- 1x PotSock Round
- 5x Mesh Pots
- 5x Neoprene Collars
- 5x Foam Discs

Strong, healthy plants on a plate!

- Grow free from substrate
- Direct root access to nutrient rich water
- Adapt your AutoPot
  Watering System for
  aero/hydroponic growing

Circle Kit

Includes a PotSock Round for superior root control

www.outopot.co.uk