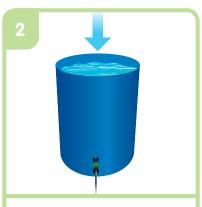

# **AQUAplate Circle set up Instructions**

Assemble and connect your reservoir, tray and AQUAvalve (supplied separately).

Fill your reservoir (supplied separately). Do not switch on.

Seat blue foam pad in the base of the mesh pot