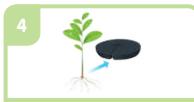

Slot your plant into the black neoprene collar.

Fit black neoprene collar into mesh pot. Rooted plant plugs may also be used

Place the mesh pot in the AQUAplate

Position tray so it is level. Insert PotSock, gold face up

Place the AQUAplate in your tray

Turn on your system