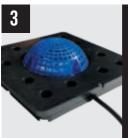

#### If using with AirDome

Remove AirBase centrepiece.

Place AirBase over your assembled AirDome

Ensure air pipe is fitted into notch on underside of AirBase.

### If using with AirDome

Lower the AirDome and AirBase into pot. Ensure air pipe is fitted into the notch on the side of the AirBase.

Your air pipe routes up over the pot edge to your air pump.