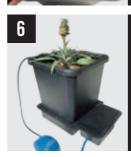

#### If using with AirDome

Remove AirBase centrepiece.

Place AirBase over your assembled AirDome

Ensure air pipe is fitted into notch on underside of AirBase.

### If using with AirDome

Lower the AirDome and AirBase into pot. Ensure air pipe is fitted into the notch on the side of the AirBase.

Your air pipe routes up over the pot edge to your air pump.