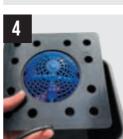

### If using with AirDome

Lower the AirDome and AirBase into pot. Ensure air pipe is fitted into the notch on the side of the AirBase.

Your air pipe routes up over the pot edge to your air pump.