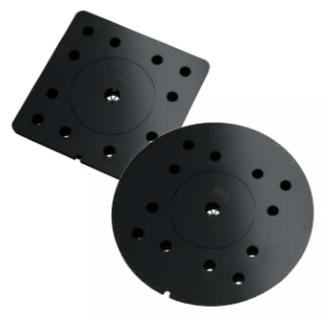

AIRBASE SQUARE

AIRBASE ROUND

## PRODUCED FROM TOUGH ABS PLASTIC - EXTENSIVELY REUSABLE

Follow directions below for AirBase Square and AirBase Round

## REMOVEABLE CENTRE SECTION ACCOMMODATES AIRDOME