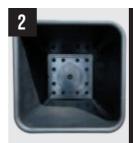

#### If using without AirDome

Place AirBase into the base of your pot.

Go to Step 5